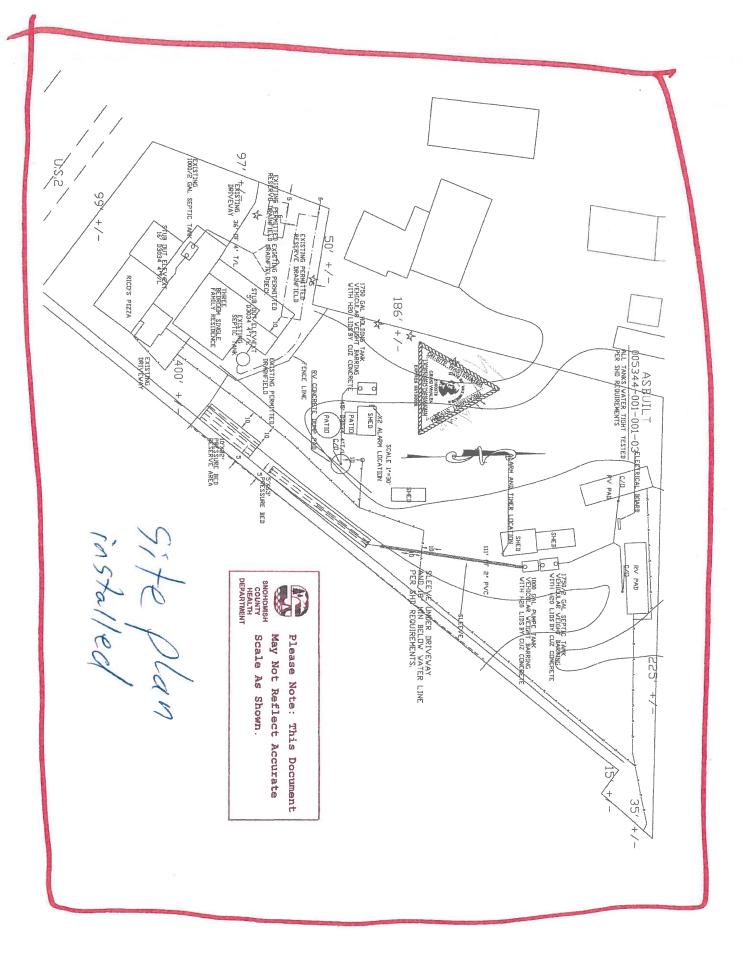

## On-Site Sewage System (OSS) As-Built

| Pretreatment Type: SF ATU                                                                                                                                                                                                                                                                | ATUOther   |                 |            |                |  |  |  |  |  |
|------------------------------------------------------------------------------------------------------------------------------------------------------------------------------------------------------------------------------------------------------------------------------------------|------------|-----------------|------------|----------------|--|--|--|--|--|
| parameter property property                                                                                                                                                                                                                                                              | SD Moun    | d $\square$ SLB | X Other R  | V PARK         |  |  |  |  |  |
| Property Tax Account #: 00534400100103                                                                                                                                                                                                                                                   |            | Lot #: 1        | Sec: 08    | Twp: 27 Rg: 09 |  |  |  |  |  |
| Permit #: PT0022705 # of Bedrooms: 0 Operating Capacity: 188 gal/day Design Flow: 250 gal/day                                                                                                                                                                                            |            |                 |            |                |  |  |  |  |  |
| Address of Property: 40709 SR 2 City: GOLD BAR                                                                                                                                                                                                                                           |            |                 |            |                |  |  |  |  |  |
| Legal Description/Plat Name: O'DONNELL ACRE TRS PLAT Check box If this is: Revised As-Built for Construction Clearance                                                                                                                                                                   |            |                 |            |                |  |  |  |  |  |
| Owner Name: RUSSELL HANEY Email: RHANEY44@HOTMAIL.COM                                                                                                                                                                                                                                    |            |                 |            |                |  |  |  |  |  |
| Address: PO BOX 716                                                                                                                                                                                                                                                                      | City: GOLD | BAR             | State: WA  | Zip: 98251     |  |  |  |  |  |
| Designer Name: CRAIG WHALEN                                                                                                                                                                                                                                                              |            | Phone: 36       | 0-794-5506 |                |  |  |  |  |  |
| Address: P.O. BOX 262                                                                                                                                                                                                                                                                    | City: MONR | OE State: WA Zi |            | Zíp: 98272     |  |  |  |  |  |
| Email: WHALENDESIGNS@HOTMAIL.COM                                                                                                                                                                                                                                                         |            |                 |            |                |  |  |  |  |  |
| Installer Name: SCHLEG VALLEY CONSTRUCSTION                                                                                                                                                                                                                                              |            | Phone: 36       | 0-722-4025 |                |  |  |  |  |  |
| Address: PO BOX 309                                                                                                                                                                                                                                                                      | City: GOLD | BAR State; WA   |            | Zip: 98251     |  |  |  |  |  |
| Email: schlegvalleycon@yahoo.com                                                                                                                                                                                                                                                         |            |                 |            |                |  |  |  |  |  |
| I hereby certify the accompanying documentation is an accurate representation of the system installed at the above referenced property. I also certify all requirements listed on the approved Application For An On-Site Sewage System Parmit dated 09/20/2023 have been complied with. |            |                 |            |                |  |  |  |  |  |
| Coll                                                                                                                                                                                                                                                                                     | 09/20/2023 |                 |            |                |  |  |  |  |  |
| Signature of Designer or PE                                                                                                                                                                                                                                                              | License    | #               |            | Date           |  |  |  |  |  |
| FOR HEALTH DISTRICT USE ONLY                                                                                                                                                                                                                                                             |            |                 |            |                |  |  |  |  |  |
| ACCEPTED NOT ACCEPTE                                                                                                                                                                                                                                                                     | ED         | DATE            | 10/24      | /2023          |  |  |  |  |  |
| Signature of Sanitarian                                                                                                                                                                                                                                                                  |            |                 |            |                |  |  |  |  |  |
| Comments                                                                                                                                                                                                                                                                                 |            |                 |            |                |  |  |  |  |  |

### OSS As-Built System Specifications

| Pretreatment Type:                                                     | SF                                                  |        | ATU        | Produ                                     | dud Name                                         |                          |             |                                         |            |  |
|------------------------------------------------------------------------|-----------------------------------------------------|--------|------------|-------------------------------------------|--------------------------------------------------|--------------------------|-------------|-----------------------------------------|------------|--|
| Dispersal Type:                                                        | ☐ Gravity 🕱 LPD ☐ SSD ☐ Mound ☐ SLB 🕱 Other RV PARK |        |            |                                           |                                                  |                          |             |                                         |            |  |
| Submit separate page for each pump component                           |                                                     |        |            |                                           |                                                  |                          |             |                                         |            |  |
| Property Tax Account Number: 00534400100103 Lot Number: 1              |                                                     |        |            |                                           |                                                  |                          |             |                                         |            |  |
| Permit Number: PT0022705 Sec: 08 Twp: 27 Rg: 09                        |                                                     |        |            |                                           |                                                  |                          |             | Rg: 09                                  |            |  |
| Date Pressure Tes                                                      | /05/202                                             | 23     |            |                                           | Pressure tested using nominal voltage            |                          |             |                                         |            |  |
| On-Site Sewage System Information                                      |                                                     |        |            |                                           |                                                  |                          |             |                                         |            |  |
| On-Site Sewage System Information Check and/or specify all that apply: |                                                     |        |            |                                           |                                                  |                          |             |                                         |            |  |
| Septic Tank Size                                                       | 1750                                                |        | g          | allons                                    |                                                  | ic Tank<br>ufacturer / N | fodel       | CUZ CONC                                | RETE H20   |  |
| Pump Chamber<br>Size                                                   | 1000                                                |        | g          | allons                                    | Pum                                              | p Chamber<br>ufacturer   |             | CUZ CONCI                               | RETE H20   |  |
| Pump Chamber                                                           | 20                                                  |        | ga         | al/inch                                   | Pum                                              | p Make / Mo              | odel        |                                         |            |  |
| Tested Pump<br>Capacity                                                | 40                                                  | 40 GPM |            |                                           |                                                  |                          |             |                                         |            |  |
| Dose Volume                                                            | 20 gallons [                                        |        |            |                                           |                                                  | Doses per Day            |             | 12                                      |            |  |
| Drawdown per<br>Dose Cycle                                             | 1 inches                                            |        |            | Make / Model of Control<br>Panel or Alarm |                                                  |                          | RHOMBUS TD1 |                                         |            |  |
| Time Dosing                                                            |                                                     | Yes    | X          | No                                        | No If yes, then:<br>Time pump on 30SEC Time pump |                          |             |                                         | off_1HR59M |  |
| Disinfection                                                           |                                                     | Yes    |            | No                                        | X                                                | Type of D                | Isinfection |                                         |            |  |
| Elapsed Time Mete                                                      | er                                                  | Yes    | X          | No                                        |                                                  |                          |             |                                         |            |  |
| Anti-Siphon Hole /                                                     | Valve                                               | Yes    |            | No                                        | X                                                |                          |             | , , , , , , , , , , , , , , , , , , , , |            |  |
| Outlet Baffle Scree<br>Pump Basket Filter                              |                                                     | Yes    | X          | No                                        |                                                  |                          |             |                                         |            |  |
| All Tanks Tested a<br>Found Water Tight                                |                                                     | Yes    | X          | No                                        |                                                  |                          |             |                                         |            |  |
| Drainfield and Dispersal Information                                   |                                                     |        |            |                                           |                                                  |                          |             |                                         |            |  |
| Designer Verified                                                      |                                                     | Yes    | inne       | No                                        | nish                                             | ersar milor              | mation      |                                         |            |  |
| Acceptable Sieve Analysis Gravelless Drainfield                        |                                                     |        |            | 140                                       |                                                  |                          |             | *************************************** |            |  |
| System                                                                 |                                                     | Yes    |            | No                                        | X                                                | Type:                    |             |                                         |            |  |
| Satisfactory Pressure Test Yes No                                      |                                                     |        | Residual I | Head Squi                                 | rt Height 30                                     | inches                   |             |                                         |            |  |
| Orifice Diameter                                                       | 3/16                                                |        | į          | nches                                     | Total                                            | # of Orifice             | s           | 65                                      |            |  |
| Orifice Spacing                                                        | 24                                                  |        | i          | inches                                    |                                                  | Orifice Orientation      |             | 12:00                                   |            |  |
| Lateral Diameter                                                       | 1.25                                                |        | i          | nches                                     |                                                  |                          |             |                                         |            |  |
| Drip Tubing Mfg.                                                       |                                                     |        |            |                                           | Base<br>Pres                                     | line Drip Sy<br>sure     | rstem       |                                         |            |  |

## On-Site Sewage System (OSS) As-Built

| Pretreatment Type: SF ATU Other                                                                                                                                                                                                                                                          |            |           |             |             |  |  |  |  |
|------------------------------------------------------------------------------------------------------------------------------------------------------------------------------------------------------------------------------------------------------------------------------------------|------------|-----------|-------------|-------------|--|--|--|--|
| Dispersal Type: Gravity LPD S                                                                                                                                                                                                                                                            | SD Mour    | nd 🗆 SLB  | X Other H   | OLDING TANK |  |  |  |  |
| Property Tax Account #: 00534400100103                                                                                                                                                                                                                                                   |            |           |             |             |  |  |  |  |
| Permit #: PT0022706 # of Bedrooms: 0 Operating Capacity: 800 gal/day Design Flow: 28.57 gal/day                                                                                                                                                                                          |            |           |             |             |  |  |  |  |
| Address of Property: 40709 SR 2 City: GOLD BAR                                                                                                                                                                                                                                           |            |           |             |             |  |  |  |  |
| Legal Description/Plat Name: O'DONNELL ACRE TRS PLAT Check box if this is:  Revised As-Built for Construction Clearance                                                                                                                                                                  |            |           |             |             |  |  |  |  |
| Owner Name: RUSSELL HANEY Email: RHANEY44@HOTMAIL.COM                                                                                                                                                                                                                                    |            |           |             |             |  |  |  |  |
| Address: PO BOX 716                                                                                                                                                                                                                                                                      | City: GOLD | BAR       | State: WA   | Zip: 98251  |  |  |  |  |
| Designer Name: CRAIG WHALEN Phone: 360-794-5506                                                                                                                                                                                                                                          |            |           |             |             |  |  |  |  |
| Address: P.O. BOX 262                                                                                                                                                                                                                                                                    | City: MONR | OE        | State: WA   | Zip: 98272  |  |  |  |  |
| Email: WHALENDESIGNS@HOTMAIL.COM                                                                                                                                                                                                                                                         |            |           |             |             |  |  |  |  |
| Installer Name: SCHLEG VALLEY CONSTRUCSTION                                                                                                                                                                                                                                              |            | Phone: 36 | 30-722-4025 |             |  |  |  |  |
| Address: PO BOX 309                                                                                                                                                                                                                                                                      |            | State: WA | Zip: 98251  |             |  |  |  |  |
| Email: schlegvalleycon@yahoo.com                                                                                                                                                                                                                                                         | City: GOLD | DAIL      | Otate, VVA  | Zip. 90201  |  |  |  |  |
| I hereby certify the accompanying documentation is an accurate representation of the system installed at the above referenced property. I also certify all requirements listed on the approved Application For An On-Site Sewage System Sermit dated 09/20/2023 have been complied with. |            |           |             |             |  |  |  |  |
| 5100378 09/20/2023                                                                                                                                                                                                                                                                       |            |           |             |             |  |  |  |  |
| Signature of Designer or PE                                                                                                                                                                                                                                                              | Date       |           |             |             |  |  |  |  |
| FOR HEALTH DISTRICT USE ONLY                                                                                                                                                                                                                                                             |            |           |             |             |  |  |  |  |
| ACCEPTED DATE 10/26/2023                                                                                                                                                                                                                                                                 |            |           |             |             |  |  |  |  |
| Signature of Sanitarian                                                                                                                                                                                                                                                                  |            |           |             |             |  |  |  |  |
| Comments                                                                                                                                                                                                                                                                                 |            |           |             |             |  |  |  |  |
| ATTENTION HOME OWNER                                                                                                                                                                                                                                                                     |            |           |             |             |  |  |  |  |
| It is the homeowner's responsibility to insure the on-site sewage system is properly operated and maintained, per the Rules and Regulations of the State Board of Health governing On-site Sewage Systems (WAC 246-272A).                                                                |            |           |             |             |  |  |  |  |
| Visit our website for more information: <a href="https://www.snohd.org/157/Septic">https://www.snohd.org/157/Septic</a>                                                                                                                                                                  |            |           |             |             |  |  |  |  |