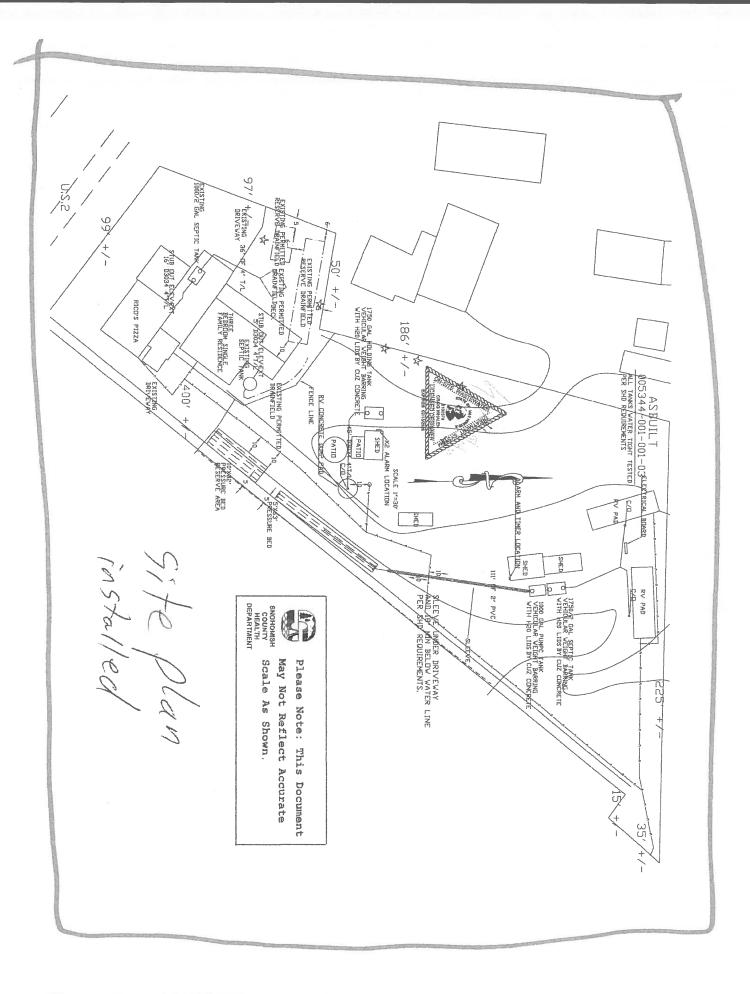

## On-Site Sewage System (OSS) As-Built

| Pretreatment Type: SF ATU                                                                                                                                                                                                                                                                | ATUOther   |                 |            |                |  |  |  |  |  |
|------------------------------------------------------------------------------------------------------------------------------------------------------------------------------------------------------------------------------------------------------------------------------------------|------------|-----------------|------------|----------------|--|--|--|--|--|
| parameter property property                                                                                                                                                                                                                                                              | SD Moun    | d $\square$ SLB | X Other R  | V PARK         |  |  |  |  |  |
| Property Tax Account #: 00534400100103                                                                                                                                                                                                                                                   |            | Lot #: 1        | Sec: 08    | Twp: 27 Rg: 09 |  |  |  |  |  |
| Permit #: PT0022705 # of Bedrooms: 0 Operating Capacity: 188 gal/day Design Flow: 250 gal/day                                                                                                                                                                                            |            |                 |            |                |  |  |  |  |  |
| Address of Property: 40709 SR 2 City: GOLD BAR                                                                                                                                                                                                                                           |            |                 |            |                |  |  |  |  |  |
| Legal Description/Plat Name: O'DONNELL ACRE TRS PLAT Check box If this is: Revised As-Built for Construction Clearance                                                                                                                                                                   |            |                 |            |                |  |  |  |  |  |
| Owner Name: RUSSELL HANEY Email: RHANEY44@HOTMAIL.COM                                                                                                                                                                                                                                    |            |                 |            |                |  |  |  |  |  |
| Address: PO BOX 716                                                                                                                                                                                                                                                                      | City: GOLD | BAR             | State: WA  | Zip: 98251     |  |  |  |  |  |
| Designer Name: CRAIG WHALEN                                                                                                                                                                                                                                                              |            | Phone: 36       | 0-794-5506 |                |  |  |  |  |  |
| Address: P.O. BOX 262                                                                                                                                                                                                                                                                    | City: MONR | OE State: WA Zi |            | Zíp: 98272     |  |  |  |  |  |
| Email: WHALENDESIGNS@HOTMAIL.COM                                                                                                                                                                                                                                                         |            |                 |            |                |  |  |  |  |  |
| Installer Name: SCHLEG VALLEY CONSTRUCSTION                                                                                                                                                                                                                                              |            | Phone: 36       | 0-722-4025 |                |  |  |  |  |  |
| Address: PO BOX 309                                                                                                                                                                                                                                                                      | City: GOLD | BAR State; WA   |            | Zip: 98251     |  |  |  |  |  |
| Email: schlegvalleycon@yahoo.com                                                                                                                                                                                                                                                         |            |                 |            |                |  |  |  |  |  |
| I hereby certify the accompanying documentation is an accurate representation of the system installed at the above referenced property. I also certify all requirements listed on the approved Application For An On-Site Sewage System Parmit dated 09/20/2023 have been complied with. |            |                 |            |                |  |  |  |  |  |
| Coll                                                                                                                                                                                                                                                                                     | 09/20/2023 |                 |            |                |  |  |  |  |  |
| Signature of Designer or PE                                                                                                                                                                                                                                                              | License    | #               |            | Date           |  |  |  |  |  |
| FOR HEALTH DISTRICT USE ONLY                                                                                                                                                                                                                                                             |            |                 |            |                |  |  |  |  |  |
| ACCEPTED NOT ACCEPTE                                                                                                                                                                                                                                                                     | ED         | DATE            | 10/24      | /2023          |  |  |  |  |  |
| Signature of Sanitarian                                                                                                                                                                                                                                                                  |            |                 |            |                |  |  |  |  |  |
| Comments                                                                                                                                                                                                                                                                                 |            |                 |            |                |  |  |  |  |  |

### OSS As-Built System Specifications

| Pretreatment Type:                                                     | SF                                                  |        | ATU        | Produ                                     | dud Name                                         |                          |             |                                         |            |  |
|------------------------------------------------------------------------|-----------------------------------------------------|--------|------------|-------------------------------------------|--------------------------------------------------|--------------------------|-------------|-----------------------------------------|------------|--|
| Dispersal Type:                                                        | ☐ Gravity 🕱 LPD ☐ SSD ☐ Mound ☐ SLB 🕱 Other RV PARK |        |            |                                           |                                                  |                          |             |                                         |            |  |
| Submit separate page for each pump component                           |                                                     |        |            |                                           |                                                  |                          |             |                                         |            |  |
| Property Tax Account Number: 00534400100103 Lot Number: 1              |                                                     |        |            |                                           |                                                  |                          |             |                                         |            |  |
| Permit Number: PT0022705 Sec: 08 Twp: 27 Rg: 09                        |                                                     |        |            |                                           |                                                  |                          |             | Rg: 09                                  |            |  |
| Date Pressure Tes                                                      | /05/202                                             | 23     |            |                                           | Pressure tested using nominal voltage            |                          |             |                                         |            |  |
| On-Site Sewage System Information                                      |                                                     |        |            |                                           |                                                  |                          |             |                                         |            |  |
| On-Site Sewage System Information Check and/or specify all that apply: |                                                     |        |            |                                           |                                                  |                          |             |                                         |            |  |
| Septic Tank Size                                                       | 1750                                                |        | g          | allons                                    |                                                  | ic Tank<br>ufacturer / N | fodel       | CUZ CONC                                | RETE H20   |  |
| Pump Chamber<br>Size                                                   | 1000                                                |        | g          | allons                                    | Pum                                              | p Chamber<br>ufacturer   |             | CUZ CONCI                               | RETE H20   |  |
| Pump Chamber                                                           | 20                                                  |        | ga         | al/inch                                   | Pum                                              | p Make / Mo              | odel        |                                         |            |  |
| Tested Pump<br>Capacity                                                | 40                                                  | 40 GPM |            |                                           |                                                  |                          |             |                                         |            |  |
| Dose Volume                                                            | 20 gallons [                                        |        |            |                                           |                                                  | Doses per Day            |             | 12                                      |            |  |
| Drawdown per<br>Dose Cycle                                             | 1 inches                                            |        |            | Make / Model of Control<br>Panel or Alarm |                                                  |                          | RHOMBUS TD1 |                                         |            |  |
| Time Dosing                                                            |                                                     | Yes    | X          | No                                        | No If yes, then:<br>Time pump on 30SEC Time pump |                          |             |                                         | off_1HR59M |  |
| Disinfection                                                           |                                                     | Yes    |            | No                                        | X                                                | Type of D                | Isinfection |                                         |            |  |
| Elapsed Time Mete                                                      | er                                                  | Yes    | X          | No                                        |                                                  |                          |             |                                         |            |  |
| Anti-Siphon Hole /                                                     | Valve                                               | Yes    |            | No                                        | X                                                |                          |             | , , , , , , , , , , , , , , , , , , , , |            |  |
| Outlet Baffle Scree<br>Pump Basket Filter                              |                                                     | Yes    | X          | No                                        |                                                  |                          |             |                                         |            |  |
| All Tanks Tested a<br>Found Water Tight                                |                                                     | Yes    | X          | No                                        |                                                  |                          |             |                                         |            |  |
| Drainfield and Dispersal Information                                   |                                                     |        |            |                                           |                                                  |                          |             |                                         |            |  |
| Designer Verified                                                      |                                                     | Yes    | inne       | No                                        | nish                                             | ersar milor              | mation      |                                         |            |  |
| Acceptable Sieve Analysis Gravelless Drainfield                        |                                                     |        |            | 140                                       |                                                  |                          |             | *************************************** |            |  |
| System                                                                 |                                                     | Yes    |            | No                                        | X                                                | Type:                    |             |                                         |            |  |
| Satisfactory Pressure Test Yes No                                      |                                                     |        | Residual I | Head Squi                                 | rt Height 30                                     | inches                   |             |                                         |            |  |
| Orifice Diameter                                                       | 3/16                                                |        | į          | nches                                     | Total                                            | # of Orifice             | s           | 65                                      |            |  |
| Orifice Spacing                                                        | 24                                                  |        | i          | inches                                    |                                                  | Orifice Orientation      |             | 12:00                                   |            |  |
| Lateral Diameter                                                       | 1.25                                                |        | i          | nches                                     |                                                  |                          |             |                                         |            |  |
| Drip Tubing Mfg.                                                       |                                                     |        |            |                                           | Base<br>Pres                                     | line Drip Sy<br>sure     | rstem       |                                         |            |  |

## On-Site Sewage System (OSS) As-Built

| Pretreatment Type: SF ATU Other                                                                                                                                                                                                                                                          |            |           |             |             |  |  |  |  |
|------------------------------------------------------------------------------------------------------------------------------------------------------------------------------------------------------------------------------------------------------------------------------------------|------------|-----------|-------------|-------------|--|--|--|--|
| Dispersal Type: Gravity LPD S                                                                                                                                                                                                                                                            | SD Mour    | nd 🗆 SLB  | X Other H   | OLDING TANK |  |  |  |  |
| Property Tax Account #: 00534400100103                                                                                                                                                                                                                                                   |            |           |             |             |  |  |  |  |
| Permit #: PT0022706 # of Bedrooms: 0 Operating Capacity: 800 gal/day Design Flow: 28.57 gal/day                                                                                                                                                                                          |            |           |             |             |  |  |  |  |
| Address of Property: 40709 SR 2 City: GOLD BAR                                                                                                                                                                                                                                           |            |           |             |             |  |  |  |  |
| Legal Description/Plat Name: O'DONNELL ACRE TRS PLAT Check box if this is:  Revised As-Built for Construction Clearance                                                                                                                                                                  |            |           |             |             |  |  |  |  |
| Owner Name: RUSSELL HANEY Email: RHANEY44@HOTMAIL.COM                                                                                                                                                                                                                                    |            |           |             |             |  |  |  |  |
| Address: PO BOX 716                                                                                                                                                                                                                                                                      | City: GOLD | BAR       | State: WA   | Zip: 98251  |  |  |  |  |
| Designer Name: CRAIG WHALEN Phone: 360-794-5506                                                                                                                                                                                                                                          |            |           |             |             |  |  |  |  |
| Address: P.O. BOX 262                                                                                                                                                                                                                                                                    | City: MONR | OE        | State: WA   | Zip: 98272  |  |  |  |  |
| Email: WHALENDESIGNS@HOTMAIL.COM                                                                                                                                                                                                                                                         |            |           |             |             |  |  |  |  |
| Installer Name: SCHLEG VALLEY CONSTRUCSTION                                                                                                                                                                                                                                              |            | Phone: 36 | 30-722-4025 |             |  |  |  |  |
| Address: PO BOX 309                                                                                                                                                                                                                                                                      |            | State: WA | Zip: 98251  |             |  |  |  |  |
| Email: schlegvalleycon@yahoo.com                                                                                                                                                                                                                                                         | City: GOLD | DAIL      | Otate, VVA  | Zip. 90201  |  |  |  |  |
| I hereby certify the accompanying documentation is an accurate representation of the system installed at the above referenced property. I also certify all requirements listed on the approved Application For An On-Site Sewage System Sermit dated 09/20/2023 have been complied with. |            |           |             |             |  |  |  |  |
| 5100378 09/20/2023                                                                                                                                                                                                                                                                       |            |           |             |             |  |  |  |  |
| Signature of Designer or PE                                                                                                                                                                                                                                                              | Date       |           |             |             |  |  |  |  |
| FOR HEALTH DISTRICT USE ONLY                                                                                                                                                                                                                                                             |            |           |             |             |  |  |  |  |
| ACCEPTED DATE 10/26/2023                                                                                                                                                                                                                                                                 |            |           |             |             |  |  |  |  |
| Signature of Sanitarian                                                                                                                                                                                                                                                                  |            |           |             |             |  |  |  |  |
| Comments                                                                                                                                                                                                                                                                                 |            |           |             |             |  |  |  |  |
| ATTENTION HOME OWNER                                                                                                                                                                                                                                                                     |            |           |             |             |  |  |  |  |
| It is the homeowner's responsibility to insure the on-site sewage system is properly operated and maintained, per the Rules and Regulations of the State Board of Health governing On-site Sewage Systems (WAC 246-272A).                                                                |            |           |             |             |  |  |  |  |
| Visit our website for more information: <a href="https://www.snohd.org/157/Septic">https://www.snohd.org/157/Septic</a>                                                                                                                                                                  |            |           |             |             |  |  |  |  |