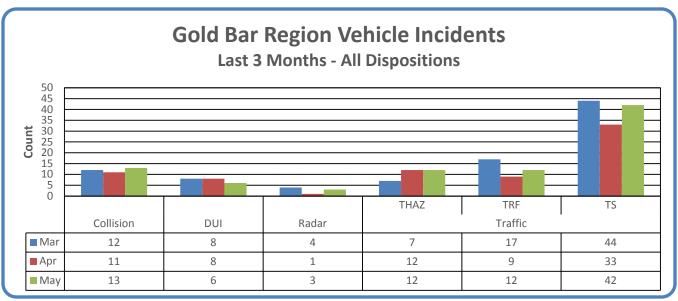

The following tables and charts compare incident types of service as reported for the Gold Bar Regional contract. This contract has an Originating Agency Identifier (ORI) of WA0311000.

A = Arrest, B= Booking, I = Impounded and R= Case Report

THAZ = Traffic Hazard, TRF = Traffic Problem and TS = Traffic Stop.

| Tickets Reported | Mar | Apr | May | Totals |
|------------------|-----|-----|-----|--------|
| Collision        | 0   | 1   | 0   | 1      |
| Traffic Problem  | 0   | 1   | 0   | 1      |
| Traffic Stop     | 4   | 11  | 8   | 23     |
| Totals           | 4   | 13  | 8   | 25     |