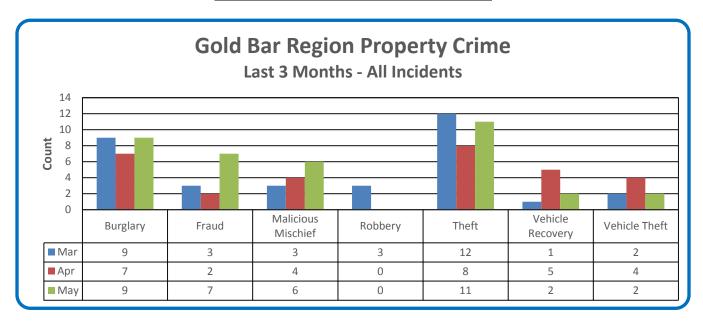

The following tables and charts compare incident types of service as reported for the Gold Bar Regional contract. This contract has an Originating Agency Identifier (ORI) of WA0311000.

Note: Dispositions for any given incident may be singular or multiple, in which case they are combined in the database. Dispositions represented here, other than "all", are those singular values and the end disposition of any combined string of dispositions.