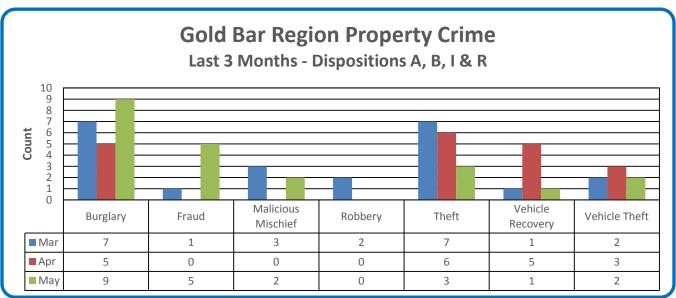

The following tables and charts compare incident types of service as reported for the Gold Bar Regional contract. This contract has an Originating Agency Identifier (ORI) of WA0311000.

Note: Dispositions for any given incident may be singular or multiple, in which case they are combined in the database. Dispositions represented here, other than "all", are those singular values and the end disposition of any combined string of dispositions.

A = Arrest, B= Booking, I = Impounded and R= Case Report

THAZ = Traffic Hazard, TRF = Traffic Problem and TS = Traffic Stop.

| Tickets Reported | Mar | Apr | May | Totals |
|------------------|-----|-----|-----|--------|
| Collision        | 0   | 1   | 0   | 1      |
| Traffic Problem  | 0   | 1   | 0   | 1      |
| Traffic Stop     | 4   | 11  | 8   | 23     |
| Totals           | 4   | 13  | 8   | 25     |