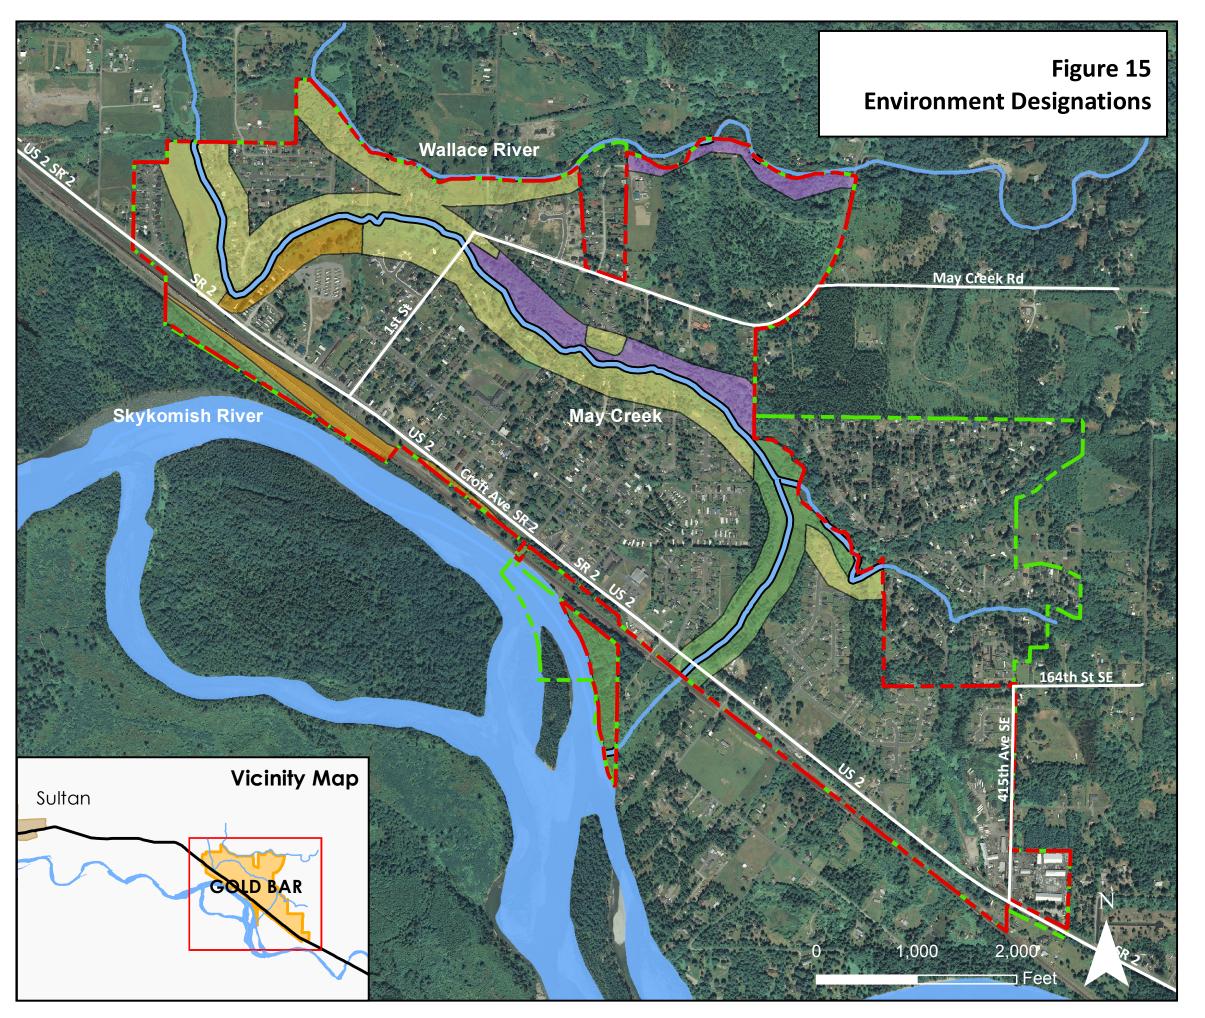

## Shoreline Master Program Skykomish River Wallace River May Creek

## Legend

| Gold Bar City Limits  |
|-----------------------|
| Gold Bar UGA          |
| Rivers/Creeks         |
| High Intensity        |
| Natural               |
| Shoreline Residential |
| Urban Conservancy     |
|                       |

Aquatic

\*SMA Boundary based on the definition of "shorelines" found in RCW 90.58.030. More detailed information provided in the City's Inventory and Characterization Report.

Shoreline Jurisdiction Boundaries on this map are approximate. They have not been formally delineated or surveyed and are intended for planning purposes only. Additional site-specific evaluation may be needed to confirm/verify information shown. No warranties of any sort, including but not limited to accuracy, fitness, or merchantability, accompany this product.

Aerial Photo: 2007

Data Sources: Snohomish County GIS October 2009 and SMP Boundary derived by AHBL from existing data sources.